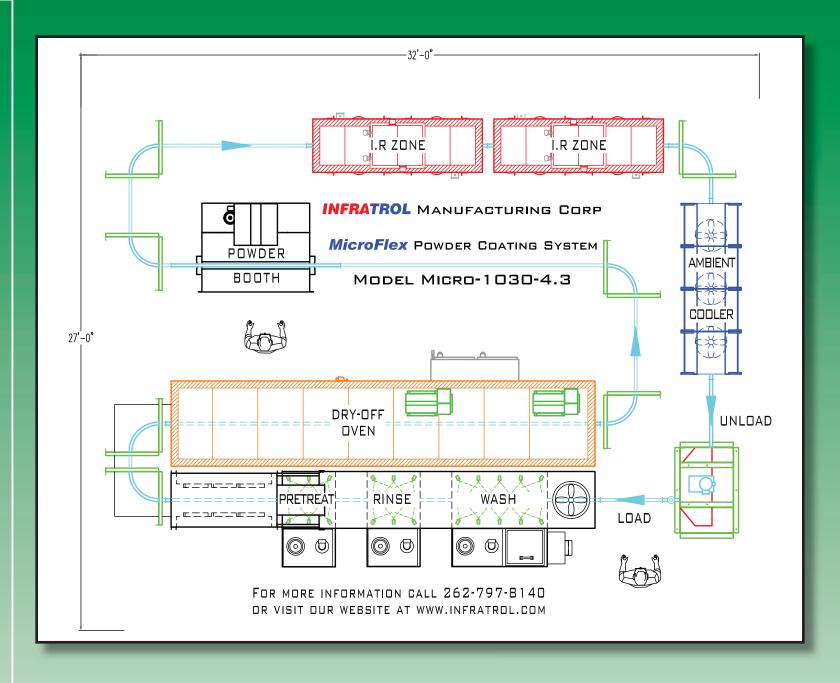

recuperates heat exhausted from the IR Cure Ovens

• **Modular MicroFlex** is based on standardized stations, including Wash, Rinse &

Surface Prep, Dry-Off, Paint Application, Cure and Cool. Expansion and

relocation are made easy.

• Compact MicroFlex optimizes use of production floor space. The basic system

fits into about 875 ft.2.

• Low-Environmental Impact MicroFlex is an all electric system which generates a very small carbon

| System<br>Designation | Opening Size  | Max Part<br>Length | Design Speed | Typical<br>Foot Print<br>Requirement | Washer<br>Capability |
|-----------------------|---------------|--------------------|--------------|--------------------------------------|----------------------|
| Micro-1030-4.3        | 10" W x 30" H | 36"                | 4 FPM        | 27' x 32'                            | 3 Stage              |
| Micro-1030-4.5        | 10" W x 30" H | 36"                | 4 FPM        | 24' x 40'                            | 5 Stage              |
| Micro-1030-8.3        | 10" W x 30" H | 36"                | 8 FPM        | 27' x 48'                            | 3 Stage              |
| Micro-1030-8.5        | 10" W x 30" H | 36"                | 8 FPM        | 24' x 56'                            | 5 Stage              |
| Micro-1650-4.3        | 16" W x 50" H | 48"                | 4 FPM        | 29' x 32'                            | 3 Stage              |
| Micro-1650-4.5        | 16" W x 50" H | 48"                | 4 FPM        | 26' x 40'                            | 5 Stage              |
| Micro-1650-8.3        | 16" W x 50" H | 48"                | 8 FPM        | 29' x 48'                            | 3 Stage              |
| Micro-1650-8.5        | 16" W x 50" H | 48"                | 8 FPM        | 26' x 56'                            | 5 Stage              |